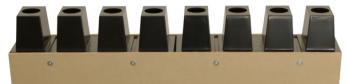

### **RETAIL & DISPLAY SPACE BUILT SMARTER.**

These interlocking building blocks are the cornerstone of our system. Available in standard (41" high x 1ft, 2ft, and 3ft wide) and designed-toorder sizes. Every EmagiBlock<sup>®</sup> is built to a standard 4.5" depth. The challenge for retailers today is increased revenue year over year, with ever slimming operating budgets. New ideas to keep merchandising designs and store planograms fresh can make a huge difference. It's now possible to design AND refresh your retail space with better options... making it more affordable to re-imagine your displays and store layouts... to build smarter.

ConnectorBlocks (made of impact-resistant ABS plastic) are on the top and bottom of each EmagiBlock<sup>®</sup>.

Each EmagiBlock<sup>®</sup> is designed with horizontal and vertical channels that allow for easy placement of electrical and plumbing.