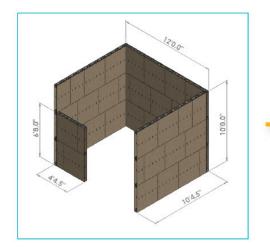

### **RETAIL & DISPLAY SPACE BUILT SMARTER.**

These interlocking building blocks are the cornerstone of our system. Available in standard (41" high x 1ft, 2ft, and 3ft wide) and designed-toorder sizes. Every EmagiBlock<sup>®</sup> is built to a standard 4.5" depth. The challenge for retailers today is increased revenue year over year, with ever slimming operating budgets. New ideas to keep merchandising designs and store planograms fresh can make a huge difference. It's now possible to design AND refresh your retail space with better options... making it more affordable to re-imagine your displays and store layouts... to build smarter.

## CREATE SETS WITH LESS LABOR. LESS COST. FASTER.

Emagispace<sup>®</sup> utilizes a patented, kit -based interlocking building system to create high quality, solid walls, floor displays and back lit shelving. Building new displays or an entire store build-out can now be completed at half the cost and in one-tenth the set up time of a traditional build process. **That's 50% of the cost in one tenth the time!** MDF facings create a base for literally any wall covering material you desire.