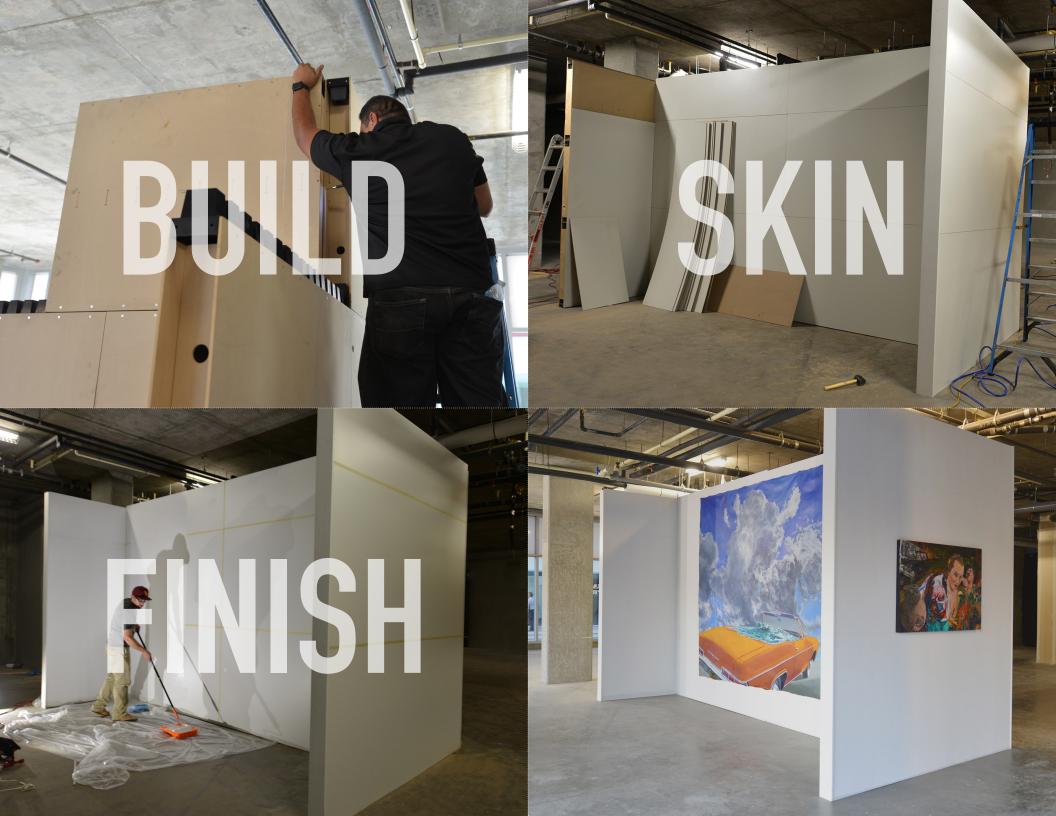

#### HOW DOES THE EMAGIBLOCK® SYSTEM WORK?

#### ASSEMBLE Build your EmagiBlock® structure in minutes not hours.

#### SKIN & FINISH Apply a skin/finish over the EmagiBlock<sup>®</sup> using almost any material

(vinyl panels, EmagiClick wall-cladding,

wood laminate, metal, drywall, etc.).

### RECONFIGURE

Easily modify or expand when need or inspiration strikes. You can easily incorporate doors and windows, as well as electrical and plumbing.

Our easy to assembly components bring your ideas to life with little effort.