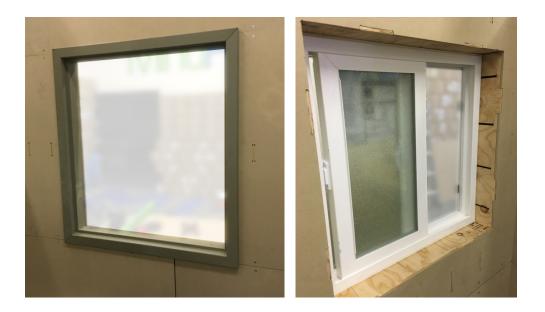

## ADDING WINDOWS AND DOORS.

Emagispace<sup>®</sup> prides itself on being an open source building platform, simply source your own window or door and you'll be able to mount it easily and quickly to our system. It's no problem to incorporate small, large, or entire walls of windows and doors, in almost any wall location.

#### INSTALLING WINDOWS

**Option 1:** Steel apertures with almost any window mounted inside can be framed or frameless and come in virtually any size. Transom windows, square paned windows... you name it... EmagiBlock®s simply mount around the window.

**Option 2:** Mount 2' or 3' square windows inside an EmagiBlock<sup>®</sup> for endlessly reconfigurable design.