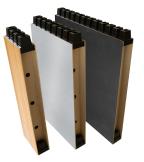

### **RETAIL & DISPLAY SPACE BUILT SMARTER.**

These interlocking building blocks are the cornerstone of our system. Available in standard (41" high x 1ft, 2ft, and 3ft wide) and designed-toorder sizes. Every EmagiBlock<sup>®</sup> is built to a standard 4.5" depth. The challenge for retailers today is increased revenue year over year, with ever slimming operating budgets. New ideas to keep merchandising designs and store planograms fresh can make a huge difference. It's now possible to design AND refresh your retail space with better options... making it more affordable to re-imagine your displays and store layouts... to build smarter.

## CREATE SETS WITH LESS LABOR. LESS COST. FASTER.

Emagispace<sup>®</sup> utilizes a patented, kit -based interlocking building system to create high quality, solid walls, floor displays and back lit shelving. Building new displays or an entire store build-out can now be completed at half the cost and in one-tenth the set up time of a traditional build process. **That's 50% of the cost in one tenth the time!** MDF facings create a base for literally any wall covering material you desire.

ConnectorBlocks (made of impact-resistant ABS plastic) are on the top and bottom of each EmagiBlock<sup>®</sup>.

Each EmagiBlock<sup>®</sup> is designed with horizontal and vertical channels that allow for easy placement of electrical and plumbing.

> Simply invert the ConnectorBlocks and create a flat and level surface to finish/cover EmagiBlock®s.