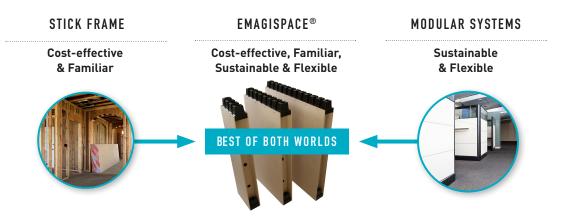

y to create an entire store-withina-store concept in hours – not days. Our simple and sturdy EmagiBlock<sup>®</sup> can be quickly disassembled, stacked or palletized to reuse again and again for other display configurations. So, your cost savings accumulate over time with the added benefit of landfill waste going down. It's the <u>next gen, disruptive building technology</u> for retail innovators.



The Emagispace<sup>®</sup> platform is made from environmentally responsible materials. Unlike the landfill waste created by traditional construction methods, EmagiBlock<sup>®</sup>s can be reused multiple times and is recyclable.



### With EmagiBlock<sup>®</sup>s you can assemble a wall in 1/10th the time of traditional construction.



#### EMAGISPACE® GIVES YOU THE BEST OF BOTH WORLDS.



## BUILDING BECOMES QUICK & EASY.

#### HOW DOES THE EMAGIBLOCK® SYSTEM WORK?



#### ASSEMBLE Build your EmagiBlock® structure in minutes not hours.



#### SKIN & FINISH Apply a skin/finish over the EmagiBlock<sup>®</sup> using almost any material

(vinyl panels, EmagiClick wall-cladding,

wood laminate, metal, drywall, etc.).



### RECONFIGURE

Easily modify or expand when need or inspiration strikes. You can easily incorporate doors and windows, as well as electrical and plumbing.

Our easy to assembly components bring your ideas to life with little effort.



ConnectorBlocks (made of impact-resistant ABS plastic) are on the top and bottom of each EmagiBlock<sup>®</sup>.





Each EmagiBlock<sup>®</sup> is designed with horizontal and vertical channels that allow for easy placement