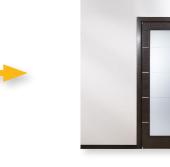

## ADDING WINDOWS AND DOORS.

Emagispace<sup>®</sup> prides itself on being an open source building platform, simply source your own window or door and you'll be able to mount it easily and quickly to our system. It's no problem to incorporate small, large, or entire walls of windows and doors, in almost any wall location.

#### INSTALLING WINDOWS

**Option 1:** Steel apertures with almost any window mounted inside can be framed or frameless and come in virtually any size. Transom windows, square paned windows... you name it... EmagiBlock®s simply mount around the window.

**Option 2:** Mount 2' or 3' square windows inside an EmagiBlock<sup>®</sup> for endlessly reconfigurable design.

#### **INSTALLING DOORS**

Steel apertures with almost any door mounted inside can be framed or frameless and come in virtually any size. ADA compliant double doors, single hinge doors, Dutch doors... you name it, EmagiBlock®s simply mount around the door.