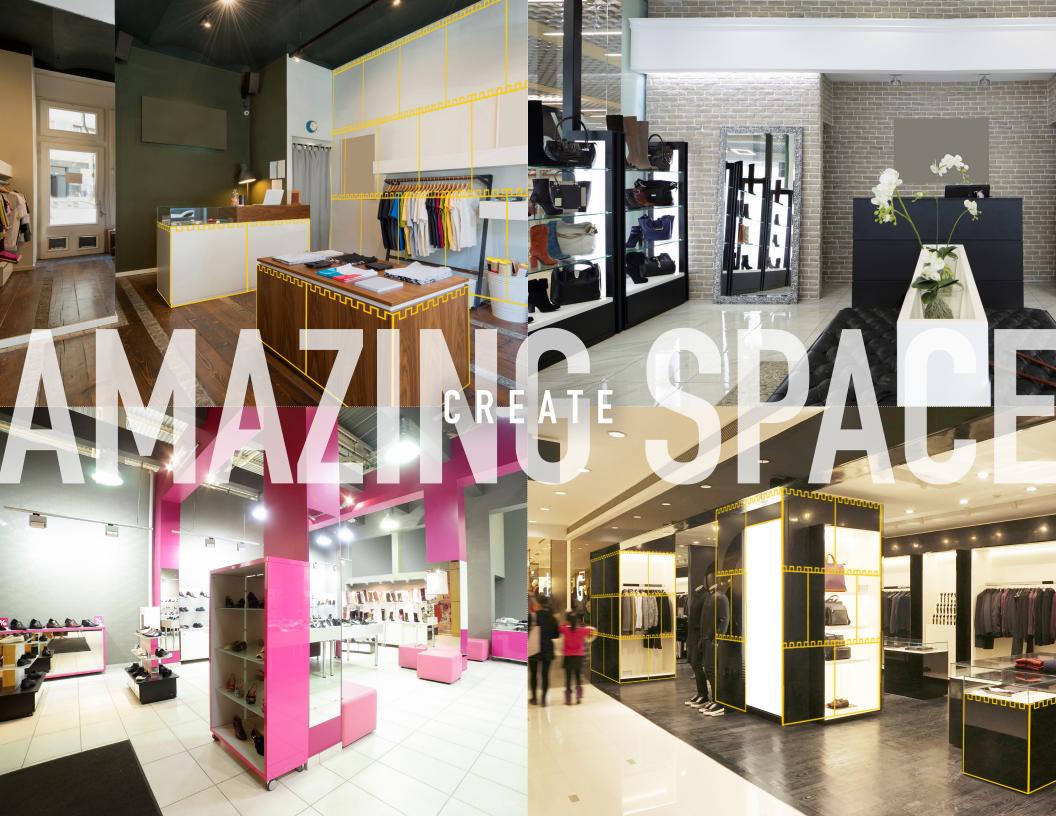

### **RETAIL & DISPLAY SPACE BUILT SMARTER.**

These interlocking building blocks are the cornerstone of our system. Available in standard (41" high x 1ft, 2ft, and 3ft wide) and designed-toorder sizes. Every EmagiBlock<sup>®</sup> is built to a standard 4.5" depth. The challenge for retailers today is increased revenue year over year, with ever slimming operating budgets. New ideas to keep merchandising designs and store planograms fresh can make a huge difference. It's now possible to design AND refresh your retail space with better options... making it more affordable to re-imagine your displays and store layouts... to build smarter.

Emagispace<sup>®</sup> allows you to design and build any type or size of display, shelving unit, counter or dressing room you want, in any color or design pattern you can imagine, with less labor, less cost—AND it's made of reusable, environmentally friendly materials.

## CREATE SETS WITH LESS LABOR. LESS COST. FASTER.

Emagispace<sup>®</sup> utilizes a patented, kit -based interlocking building system to create high quality, solid walls, floor displays and back lit shelving. Building new displays or an entire store build-out can now be completed at half the cost and in one-tenth the set up time of a traditional build process. **That's 50% of the cost in one tenth the time!** MDF facings create a base for literally any wall covering material you desire.

The Emagispace<sup>®</sup> platform gives you the flexibility to create an entire store-withina-store concept in hours – not days. Our simple and sturdy EmagiBlock<sup>®</sup> can be quickly disassembled, stacked or palletized to reuse again and again for other display configurations. So, your cost savings accumulate over time with the added benefit of landfill waste going down. It's the <u>next gen, disruptive building technology</u> for retail innovators.