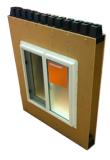

**Option 2:** Mount 2' or 3' square windows inside an EmagiBlock<sup>®</sup> for endlessly reconfigurable design.