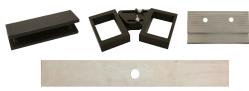

#### HOW DOES THE EMAGIBLOCK® SYSTEM WORK?

ConnectorBlocks (made of impact-resistant ABS plastic) are on the top and bottom of each EmagiBlock<sup>®</sup>.

Each EmagiBlock<sup>®</sup> is designed with horizontal and vertical channels that allow for easy placement of electrical and plumbing.

> Simply invert the ConnectorBlocks and create a flat and level surface to finish/cover EmagiBlock®s.