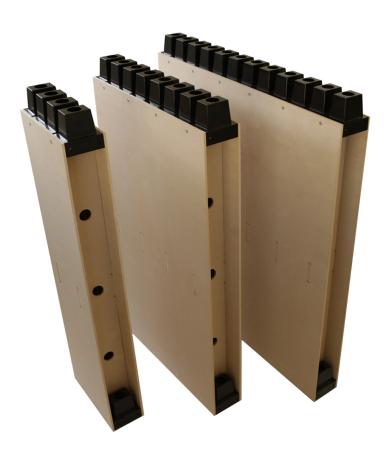

### **RETAIL & DISPLAY SPACE BUILT SMARTER.**

These interlocking building blocks are the cornerstone of our system. Available in standard (41" high x 1ft, 2ft, and 3ft wide) and designed-toorder sizes. Every EmagiBlock<sup>®</sup> is built to a standard 4.5" depth. The challenge for retailers today is increased revenue year over year, with ever slimming operating budgets. New ideas to keep merchandising designs and store planograms fresh can make a huge difference. It's now possible to design AND refresh your retail space with better options... making it more affordable to re-imagine your displays and store layouts... to build smarter.

ConnectorBlocks (made of impact-resistant ABS plastic) are on the top and bottom of each EmagiBlock<sup>®</sup>.

Each EmagiBlock<sup>®</sup> is designed with horizontal and vertical channels that allow for easy placement of electrical and plumbing.

> Simply invert the ConnectorBlocks and create a flat and level surface to finish/cover EmagiBlock®s.