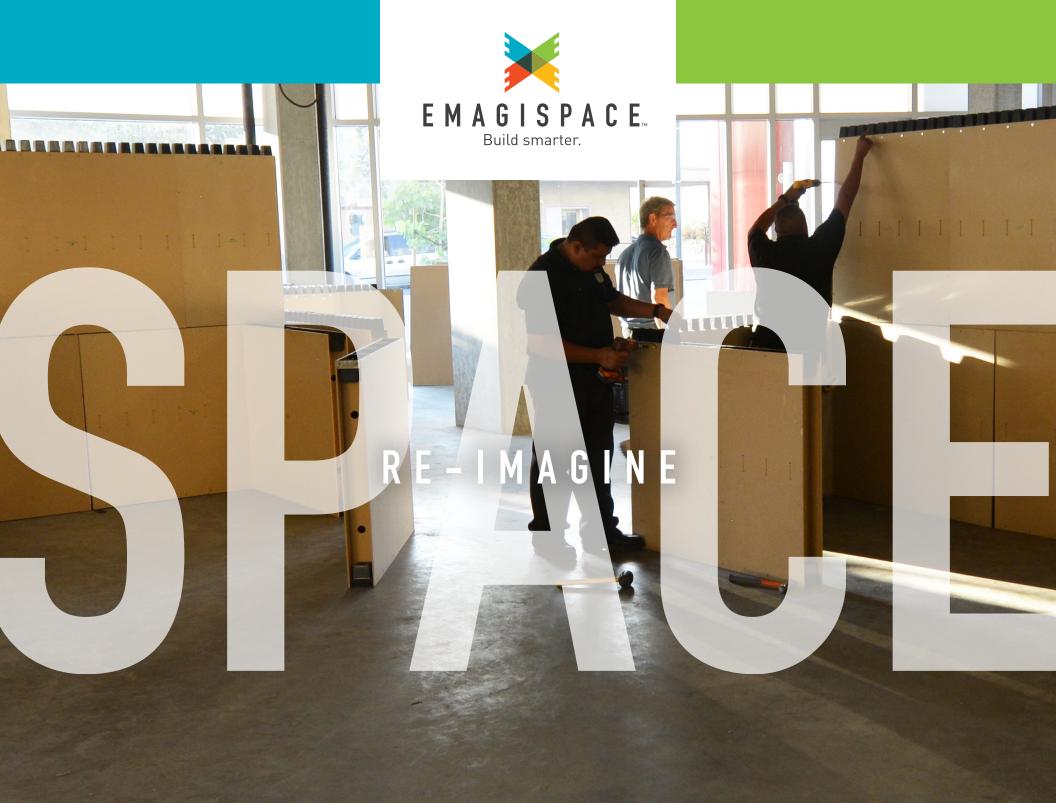

### **RETAIL & DISPLAY SPACE BUILT SMARTER.**

These interlocking building blocks are the cornerstone of our system. Available in standard (41" high x 1ft, 2ft, and 3ft wide) and designed-toorder sizes. Every EmagiBlock<sup>®</sup> is built to a standard 4.5" depth. The challenge for retailers today is increased revenue year over year, with ever slimming operating budgets. New ideas to keep merchandising designs and store planograms fresh can make a huge difference. It's now possible to design AND refresh your retail space with better options... making it more affordable to re-imagine your displays and store layouts... to build smarter.

#### Build on-demand.

*Re-imagine space as your needs change or inspiration strikes.* 

## CREATE SETS WITH LESS LABOR. LESS COST. FASTER.

Emagispace<sup>®</sup> utilizes a patented, kit -based interlocking building system to create high quality, solid walls, floor displays and back lit shelving. Building new displays or an entire store build-out can now be completed at half the cost and in one-tenth the set up time of a traditional build process. **That's 50% of the cost in one tenth the time!** MDF facings create a base for literally any wall covering material you desire.

The Emagispace<sup>®</sup> platform gives you the flexibility to create an entire store-withina-store concept in hours – not days. Our simple and sturdy EmagiBlock<sup>®</sup> can be quickly disassembled, stacked or palletized to reuse again and again for other display configurations. So, your cost savings accumulate over time with the added benefit of landfill waste going down. It's the <u>next gen, disruptive building technology</u> for retail innovators.