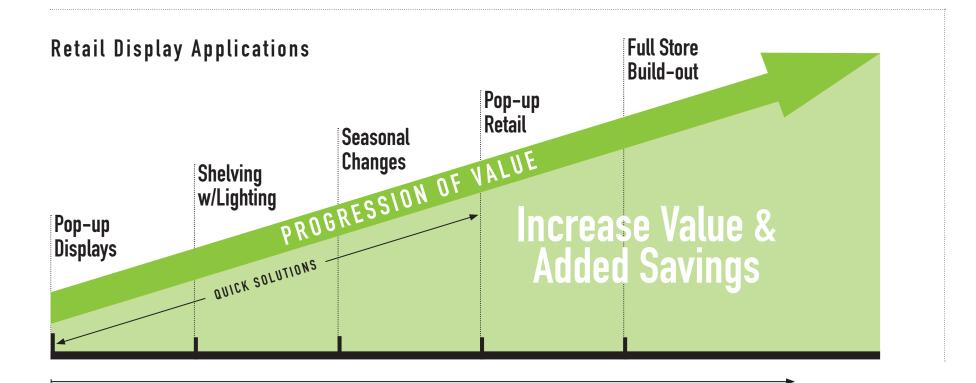

## MEASURING UP IN THE LONG RUN.

The growth value of Emagispace<sup>®</sup> is significant when used across a spectrum of retail display applications. For example, you can start with quick and easy to assemble solutions like pop-up displays, then add more value by utilizing EmagiBlock<sup>®</sup>s for seasonal changes or full store build-outs.