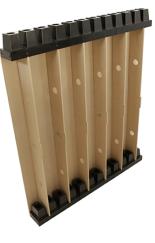

#### HOW DOES THE EMAGIBLOCK® SYSTEM WORK?

#### ASSEMBLE Build your EmagiBlock® structure in minutes not hours.

ConnectorBlocks (made of impact-resistant ABS plastic) are on the top and bottom of each EmagiBlock<sup>®</sup>.

Each EmagiBlock<sup>®</sup> is designed with horizontal and vertical channels that allow for easy placement of electrical and plumbing.