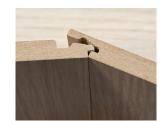

ConnectorBlocks (made of impact-resistant ABS plastic) are on the top and bottom of each EmagiBlock<sup>®</sup>.

Each EmagiBlock<sup>®</sup> is designed with horizontal and vertical channels that allow for easy placement of electrical and plumbing.

> Simply invert the ConnectorBlocks and create a flat and level surface to finish/cover EmagiBlock®s.