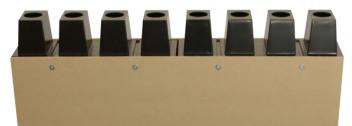

#### HOW DOES THE EMAGIBLOCK® SYSTEM WORK?

ASSEMBLE Build your EmagiBlock® structure in minutes not hours.

ConnectorBlocks (made of impact-resistant ABS plastic) are on the top and bottom of each EmagiBlock<sup>®</sup>.

Each EmagiBlock<sup>®</sup> is designed with horizontal and vertical channels that allow for easy placement of electrical and plumbing.