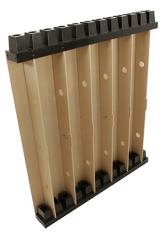

### With EmagiBlock<sup>®</sup>s you can assemble a wall in 1/10th the time of traditional construction.

#### HOW DOES THE EMAGIBLOCK® SYSTEM WORK?

ASSEMBLE Build your EmagiBlock® structure in minutes not hours.