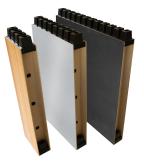

# DESIGN FLEXIBILITY IS BUILT IN.

Unleash your imagination! EmagiBlock®s can be skinned and finished with almost any material and integrated with a wide variety of windows, doors. Since we are an open source building platform, you have the option to purchase your own skins and finishes. You can use Emagispace® modular finishes, such as our revolutionary EmagiPanel<sup>™</sup> wall-cladding system, which come in a wide variety of colors and textures. We want to make it as easy as possible to build your vision.

#### Endless options for skins and finishes

There is practically no end to the number of ways to skin and finish an EmagiBlock<sup>®</sup> wall. We make it easy for you to incorporate wall coverings like vinyl panels, EmagiPanel<sup>™</sup> wall-cladding, wood laminate, metal, glass and drywall.