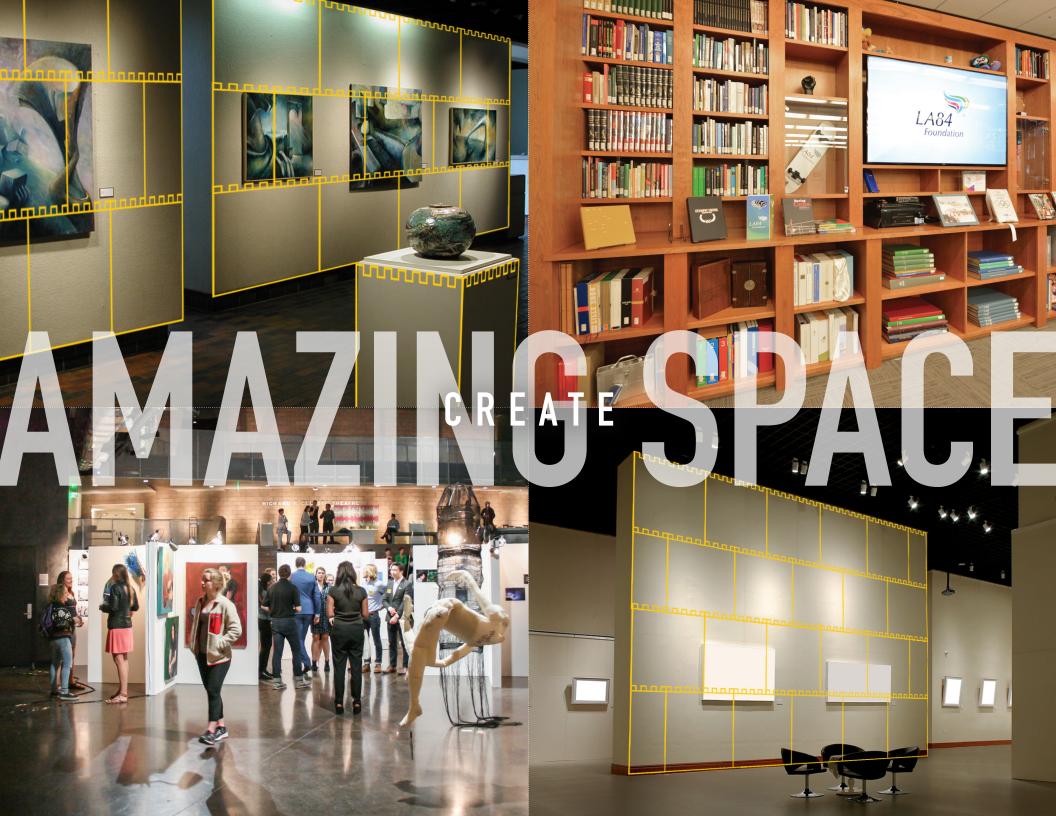

### CREATE SPACE WITH LESS LABOR. LESS COST. FASTER.

Emagispace<sup>®</sup> utilizes a patented, kit-based, interlocking building system, to create high quality solid walls, displays, activity areas, even illuminated shelving. Additional kits give you the flexibility to create a private meeting area or block off and refresh your look within days- avoiding a painful remodeling period where you have to close down. MDF facings create a base for literally any skin design you desire.

Building a single wall or an entire exhibit can now be completed at half the cost and in one-tenth the set up time of a traditional build process. **That's 50% of the cost in one tenth the time!** Additionally, Emagispace<sup>®</sup>'s simple and sturdy blocks can be quickly disassembled, stacked or palletized to move and reuse again and again. So, your cost savings accumulate over time with the added benefit of landfill waste going down. It's the <u>next gen</u>, <u>disruptive building technology</u> for museum and gallery build-outs.

# MEASURING UP IN THE LONG RUN.

The growth value of Emagispace<sup>®</sup> is significant when used across a spectrum of gallery and museum applications. For example, you can start with easy to assemble solutions like pony walls and gift shop displays, then add more value by building full walls for exhibitions that can expand and change with your needs.