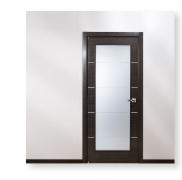

## ADDING WINDOWS AND DOORS.

Emagispace<sup>®</sup> prides itself on being an open source building platform, simply source your own window or door and you'll be able to mount it easily and quickly to our system. It's no problem to incorporate small, large, or entire walls of windows and doors, in almost any wall location.

#### **INSTALLING DOORS**

Steel apertures with almost any door mounted inside can be framed or frameless and come in virtually any size. ADA compliant double doors, single hinge doors, Dutch doors... you name it, EmagiBlock®s simply mount around the door.