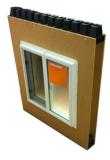

## ADDING WINDOWS AND DOORS.

Emagispace<sup>®</sup> prides itself on being an open source building platform, simply source your own window or door and you'll be able to mount it easily and quickly to our system. It's no problem to incorporate small, large, or entire walls of windows and doors, in almost any wall location.

**Option 2:** Mount 2' or 3' square windows inside an EmagiBlock<sup>®</sup> for endlessly reconfigurable design.