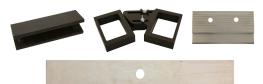

ConnectorBlocks (made of impact-resistant ABS plastic) are on the top and bottom of each EmagiBlock<sup>®</sup>.

Each EmagiBlock<sup>®</sup> is designed with horizontal and vertical channels that allow for easy placement of electrical and plumbing.

Simply invert the ConnectorBlocks and create a flat and level surface to finish/cover EmagiBlock®s.

1