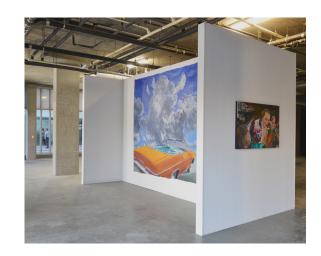

#### MDF decorative panels

Emagispace<sup>®</sup> has assembled a vast array of inspiring solutions designed to meet your aesthetic and practical needs. We offer a wide array of finishes that mount to MDF panels which are then attached to EmagiBlock<sup>®</sup>s. From bare MDF, to colors, to focal point, to mood setting, we can provide anything from dry-erase and cork-board to engaging and provocative digital images in 3D relief, to acoustically damping flush mounted baffles.

# DESIGN FLEXIBILITY IS BUILT IN.

Unleash your imagination! EmagiBlock®s can be skinned and finished with almost any material and integrated with a wide variety of windows, doors. Since we are an open source building platform, you have the option to purchase your own skins and finishes. You can use Emagispace® modular finishes, such as our revolutionary EmagiPanel<sup>™</sup> wall-cladding system, which come in a wide variety of colors and textures. We want to make it as easy as possible to build your vision.