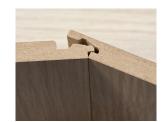

ConnectorBlocks (made of impact-resistant ABS plastic) are on the top and bottom of each EmagiBlock<sup>®</sup>.

Each EmagiBlock<sup>®</sup> is designed with horizontal and vertical channels that allow for easy placement of electrical and plumbing.

Simply invert the ConnectorBlocks and create a flat and level surface to finish/cover EmagiBlock®s.

1