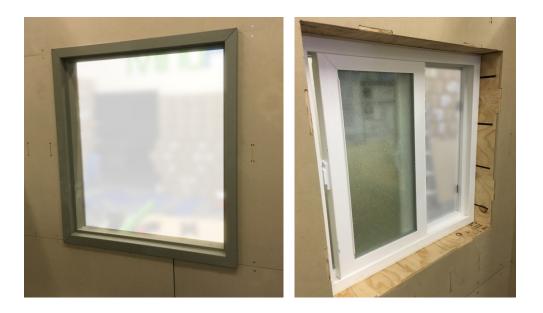

## ADDING WINDOWS AND DOORS.

Emagispace<sup>®</sup> prides itself on being an open source building platform, simply source your own window or door and you'll be able to mount it easily and quickly to our system. It's no problem to incorporate small, large, or entire walls of windows and doors, in almost any wall location.

#### INSTALLING WINDOWS

**Option 1:** Steel apertures with almost any window mounted inside can be framed or frameless and come in virtually any size. Transom windows, square paned windows... you name it... EmagiBlock®s simply mount around the window.

**Option 2:** Mount 2' or 3' square windows inside an EmagiBlock<sup>®</sup> for endlessly reconfigurable design.