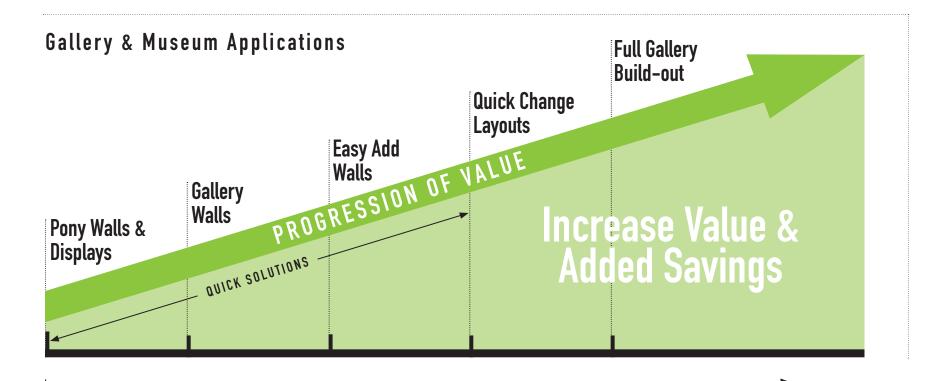

# MEASURING UP IN THE LONG RUN.

The growth value of Emagispace<sup>®</sup> is significant when used across a spectrum of gallery and museum applications. For example, you can start with easy to assemble solutions like pony walls and gift shop displays, then add more value by building full walls for exhibitions that can expand and change with your needs.