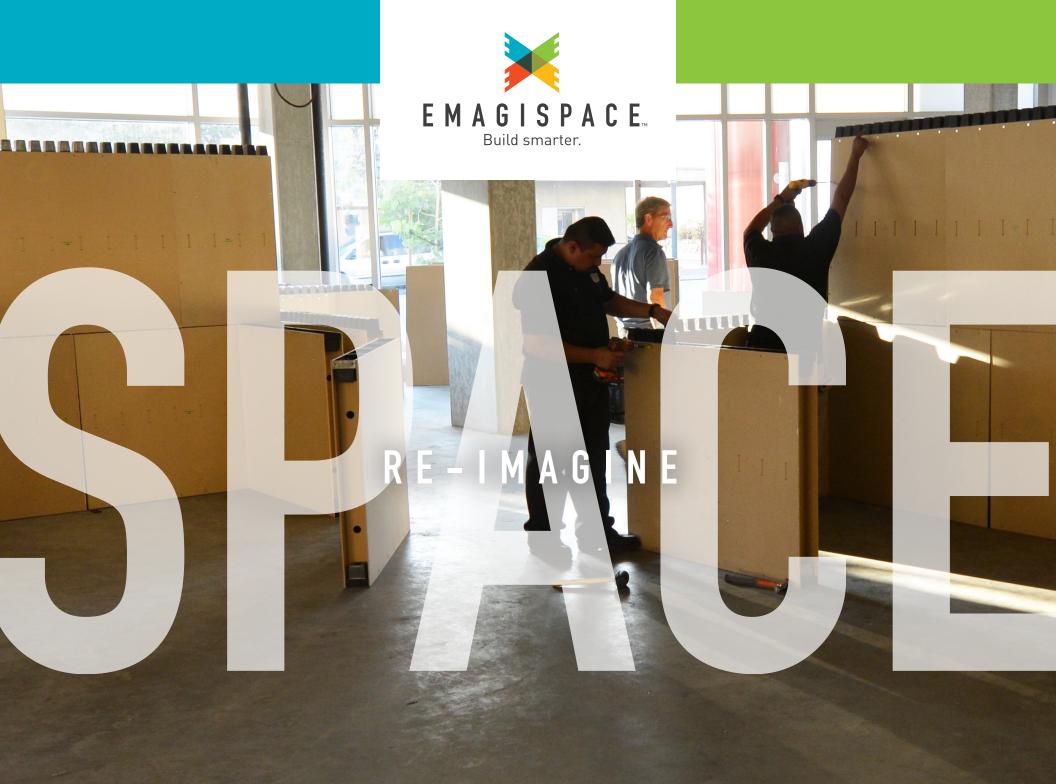

### GALLERY & MUSEUM SPACE BUILT SMARTER.

These interlocking building blocks are the cornerstone of our system. Available in standard (41" high x 1ft, 2ft, and 3ft wide) and designed-toorder sizes. Every EmagiBlock<sup>®</sup> is built to a standard 4.5" depth. The challenge for galleries and museums today is to create an "eye popping" exhibit space that showcases artists work, attracts attention, and is simple to assemble and reconfigure. It has to be so cost effective that it increases the ability to change exhibits more often and do more with less. New ideas to keep gallery footprints fresh can make a huge difference in attendance and increase revenue. It's now possible to design AND refresh your exhibits and displays with a better, more affordable option... to re-imagine your interior space... to build smarter.

Emagispace<sup>®</sup> allows you to design and build any type or size of display or exhibit you need from the gift shop to the exhibition walls. All with high quality, with less labor, less cost—AND it's made of reusable, environmentally friendly materials.

Build economically. Build at a fraction of the cost of traditional methods.

> **Build faster.** Construct interior space up to 10 times faster.

**Build green.** Made of environmentally friendly, recyclable materials.

### **Build on-demand**

*Re-imagine space as your needs change or inspiration strikes.* 