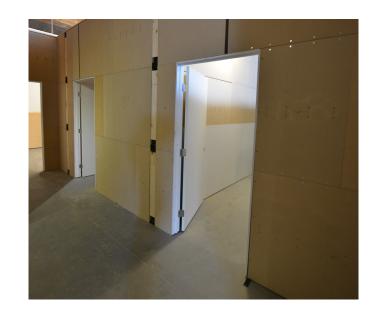

#### **INSTALLING DOORS**

Steel apertures with almost any door mounted inside can be framed or frameless and come in virtually any size. ADA compliant double doors, single hinge doors, Dutch doors... you name it, EmagiBlock®s simply mount around the door.

## ADDING WINDOWS AND DOORS.

Emagispace<sup>®</sup> prides itself on being an open source building platform, simply source your own window or door and you'll be able to mount it easily and quickly to our system. It's no problem to incorporate small, large, or entire walls of windows and doors, in almost any wall location.