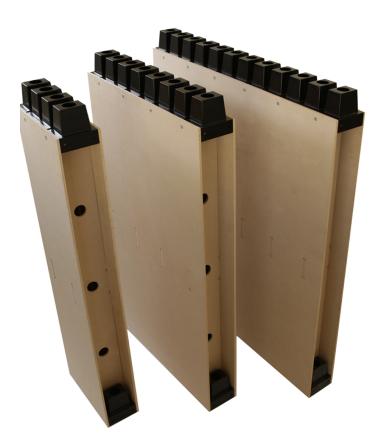

### GALLERY & MUSEUM SPACE BUILT SMARTER.

These interlocking building blocks are the cornerstone of our system. Available in standard (41" high x 1ft, 2ft, and 3ft wide) and designed-toorder sizes. Every EmagiBlock<sup>®</sup> is built to a standard 4.5" depth. The challenge for galleries and museums today is to create an "eye popping" exhibit space that showcases artists work, attracts attention, and is simple to assemble and reconfigure. It has to be so cost effective that it increases the ability to change exhibits more often and do more with less. New ideas to keep gallery footprints fresh can make a huge difference in attendance and increase revenue. It's now possible to design AND refresh your exhibits and displays with a better, more affordable option... to re-imagine your interior space... to build smarter.

ConnectorBlocks (made of impact-resistant ABS plastic) are on the top and bottom of each EmagiBlock<sup>®</sup>.

Each EmagiBlock<sup>®</sup> is designed with horizontal and vertical channels that allow for easy placement of electrical and plumbing.