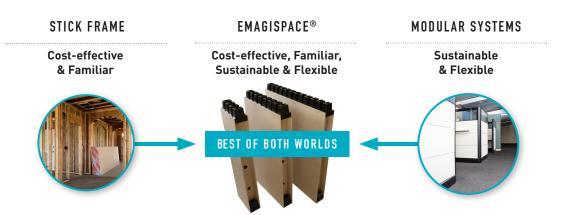

a single wall or an entire exhibit can now be completed at half the cost and in one-tenth the set up time of a traditional build process. **That's 50% of the cost in one tenth the time!** Additionally, Emagispace<sup>®</sup>'s simple and sturdy blocks can be quickly disassembled, stacked or palletized to move and reuse again and again. So, your cost savings accumulate over time with the added benefit of landfill waste going down. It's the <u>next gen</u>, <u>disruptive building technology</u> for museum and gallery build-outs.

The Emagispace® platform is made from environmentally responsible materials. Unlike the landfill waste created by traditional construction methods, EmagiBlock®s can be reused multiple times and is recyclable.



#### EMAGISPACE® GIVES YOU THE BEST OF BOTH WORLDS.



### With EmagiBlock<sup>®</sup>s you can assemble a wall in 1/10th the time of traditional construction.



### BUILDING BECOMES QUICK & EASY.

#### HOW DOES THE EMAGIBLOCK® SYSTEM WORK?



ASSEMBLE Build your EmagiBlock® structure in minutes not hours.



### SKIN & FINISH

Apply a skin/finish over the EmagiBlock<sup>®</sup> using almost any material (vinyl panels, EmagiPanel<sup>™</sup> wall-cladding, wood laminate, metal, drywall, etc.).



#### RECONFIGURE

Easily modify or expand when need or inspiration strikes. You can easily incorporate doors and windows, as well as electrical and plumbing.

Our easy to assembly components bring your ideas to life with little effort.



ConnectorBlocks (made of impact-resistant ABS plastic) are on the top and bottom of each EmagiBlock<sup>®</sup>