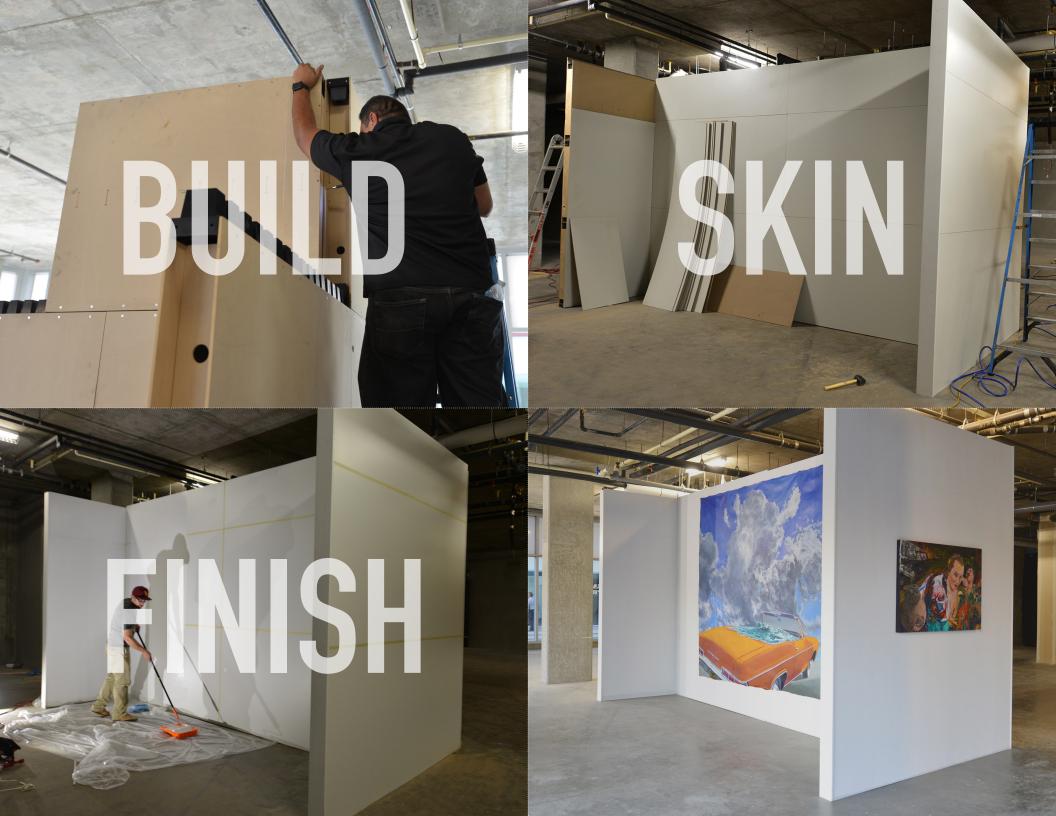

#### HOW DOES THE EMAGIBLOCK® SYSTEM WORK?

ASSEMBLE Build your EmagiBlock® structure in minutes not hours.

### SKIN & FINISH

Apply a skin/finish over the EmagiBlock<sup>®</sup> using almost any material (vinyl panels, EmagiPanel<sup>™</sup> wall-cladding, wood laminate, metal, drywall, etc.).

#### RECONFIGURE

Easily modify or expand when need or inspiration strikes. You can easily incorporate doors and windows, as well as electrical and plumbing.

Our easy to assembly components bring your ideas to life with little effort.