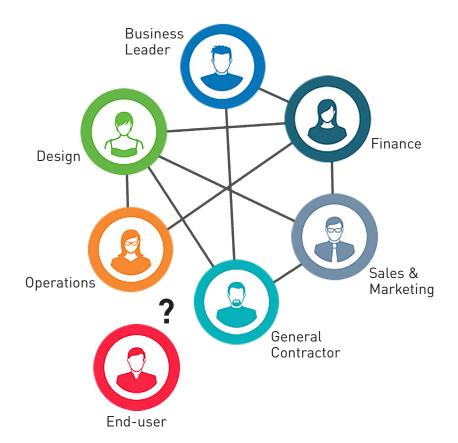

## STREAMLINE THE BUILDING PROCESS.

The trade show booth building process can require multiple people and departments working together. Often times the need for modifications or changes pop-up, the process then becomes disconnected and finger pointing begins. The Emagispace® process can help you avoid these problems. EmagiBlock®s, because of their inherent flexible design, can accommodate changes and modifications with minimal additional cost and time. Ultimately creating a better end product and a happier end-user.

### Typical Building Process