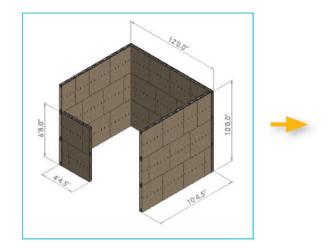

## TRADE SHOW & CONVENTION SPACE BUILT SMARTER.

These interlocking building blocks are the cornerstone of our system. Available in standard (41" high x 1ft, 2ft, and 3ft wide) and designed-to-order sizes. Every EmagiBlock® is built to a standard 4.5" depth.

#### ASSEMBLE

Build your EmagiBlock® structure in minutes not hours.

Apply a skin/finish over the EmagiBlock® using almost any material (vinyl panels, EmagiPanel™ wall-cladding, wood laminate, metal, drywall, etc.).