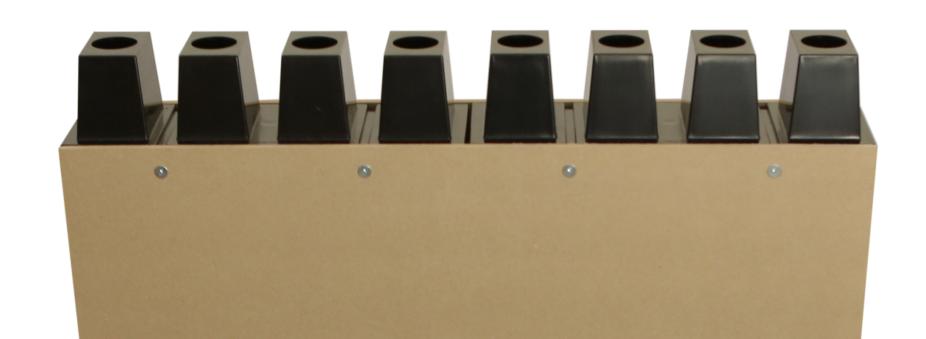

## TRADE SHOW & CONVENTION SPACE BUILT SMARTER.

These interlocking building blocks are the cornerstone of our system. Available in standard (41" high x 1ft, 2ft, and 3ft wide) and designed-to-order sizes. Every EmagiBlock® is built to a standard 4.5" depth.

ConnectorBlocks (made of impact-resistant ABS plastic) are on the top and bottom of each EmagiBlock $^{\circ}$ .

Each EmagiBlock® is designed with horizontal and vertical channels that allow for easy placement of electrical and plumbing.