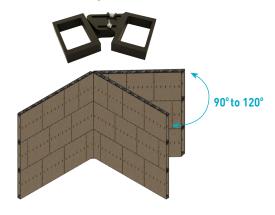

#### RECONFIGURE

Easily modify or expand when need or inspiration strikes. You can easily incorporate doors and windows, as well as electrical and plumbing.

Our easy to assembly components bring your ideas to life with little effort.

EmagiHinge allow walls to freely move between 90-120 degrees for ideal camera placements.