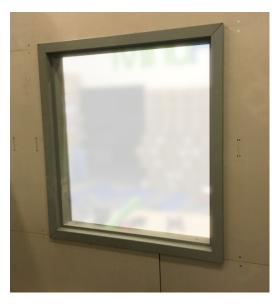

#### **INSTALLING WINDOWS**

**Option 1:** Steel apertures with almost any window mounted inside can be framed or frameless and come in virtually any size. Transom windows, square paned windows... you name it... EmagiBlock®s simply mount around the window.

**Option 2:** Mount 2' or 3' square windows inside an EmagiBlock® for endlessly reconfigurable design.