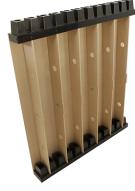

#### ASSEMBLE

Build your EmagiBlock® structure in minutes not hours.

Apply a skin/finish over the EmagiBlock® using almost any material (vinyl panels, EmagiPanel™ wall-cladding, wood laminate, metal, drywall, etc.).

ConnectorBlocks (made of impact-resistant ABS plastic) are on the top and bottom of each EmagiBlock $^{\circ}$ .

Each EmagiBlock® is designed with horizontal and vertical channels that allow for easy placement of electrical and plumbing.