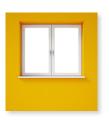

#### **INSTALLING WINDOWS**

**Option 1:** Steel apertures with almost any window mounted inside can be framed or frameless and come in virtually any size. Transom windows, square paned windows... you name it... EmagiBlock®s simply mount around the window.

**Option 2:** Mount 2' or 3' square windows inside an EmagiBlock® for endlessly reconfigurable design.