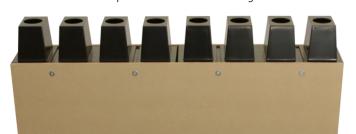

## TRADE SHOW & CONVENTION SPACE BUILT SMARTER.

These interlocking building blocks are the cornerstone of our system. Available in standard (41" high x 1ft, 2ft, and 3ft wide) and designed-to-order sizes. Every EmagiBlock® is built to a standard 4.5" depth.

ConnectorBlocks (made of impact-resistant ABS plastic) are on the top and bottom of each EmagiBlock $^{\circ}$ .

Each EmagiBlock® is designed with horizontal and vertical channels that allow for easy placement of electrical and plumbing.