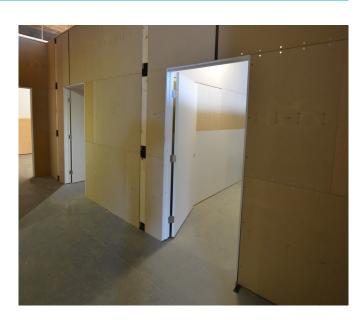

#### RECONFIGURE

Easily modify or expand when need or inspiration strikes. You can easily incorporate doors and windows, as well as electrical and plumbing.

Our easy to assembly components bring your ideas to life with little effort.

EmagiHinge allow walls to freely move between 90-120 degrees for ideal camera placements.

#### **INSTALLING DOORS**

Steel apertures with almost any door mounted inside can be framed or frameless and come in virtually any size. ADA compliant double doors, single hinge doors, Dutch doors... you name it, EmagiBlock®s simply mount around the door.