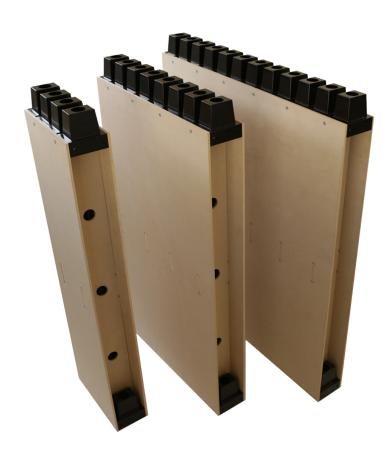

## TRADE SHOW & CONVENTION SPACE BUILT SMARTER.

These interlocking building blocks are the cornerstone of our system. Available in standard (41" high x 1ft, 2ft, and 3ft wide) and designed-to-order sizes. Every EmagiBlock® is built to a standard 4.5" depth.

## CREATE SPACE WITH LESS LABOR. LESS COST. FASTER.

Emagispace® utilizes a patented, kit-based, interlocking building system to create high quality solid walls, displays, back lit shelving and light boxes. Additional kits give you the flexibility to create a private meeting area or refresh your look within the same show – not next season! MDF facings create a base for literally any skin design you desire.

ConnectorBlocks (made of impact-resistant ABS plastic) are on the top and bottom of each EmagiBlock $^{\circ}$ .

Each EmagiBlock® is designed with horizontal and vertical channels that allow for easy placement of electrical and plumbing.