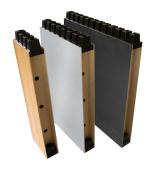

## TRADE SHOW & CONVENTION SPACE BUILT SMARTER.

These interlocking building blocks are the cornerstone of our system. Available in standard (41" high x 1ft, 2ft, and 3ft wide) and designed-to-order sizes. Every EmagiBlock® is built to a standard 4.5" depth.

ConnectorBlocks (made of impact-resistant ABS plastic) are on the top and bottom of each EmagiBlock $^{\circ}$ .

Each EmagiBlock® is designed with horizontal and vertical channels that allow for easy placement of electrical and plumbing.