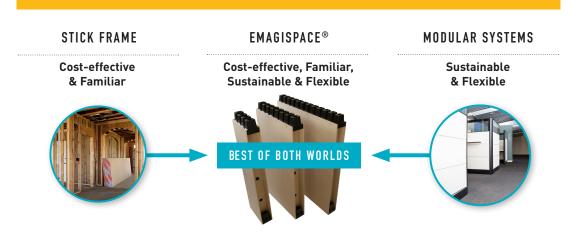

EMAGISPACE® allows you to design and build any type or size of booth you want, in any color or design pattern you can imagine, with less labor, and less cost —AND it's made of reusable, environmentally friendly materials. It's modular, so you can easily adapt to show to show changes trade in booth regulations and height requirements.

# SAVINGS, SUSTAINABILITY, DESIGN FLEXIBILITY.

Emagispace® enables "green" design innovation, speeds up build-out times, provides savings up to 50% on its first use and scales easily. Emagispace® is the <u>next gen, disruptive building</u> technology for a wide variety of interior space applications.