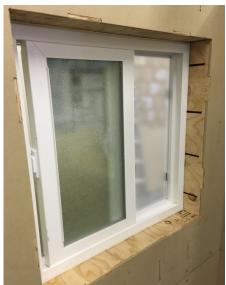

#### **INSTALLING DOORS**

Steel apertures with almost any door mounted inside can be framed or frameless and come in virtually any size. ADA compliant double doors, single hinge doors, Dutch doors... you name it, EmagiBlock®s simply mount around the door.