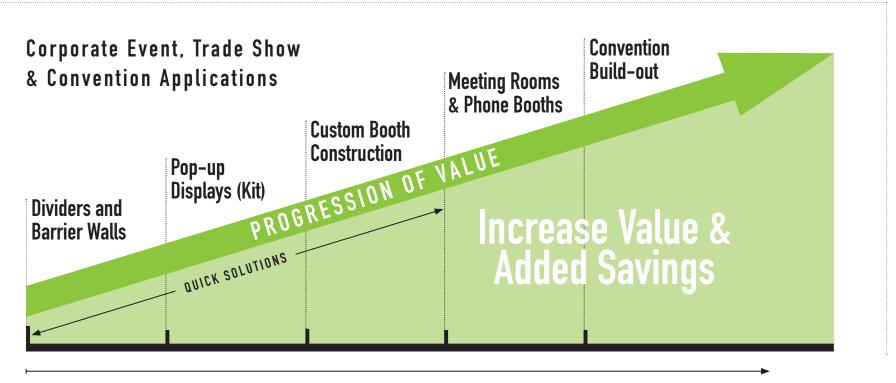

## MEASURING UP IN THE LONG RUN.

The growth value of Emagispace® is significant when used across a spectrum of corporate event, trade show and convention applications. For example, you can start with quick and easy to assemble solutions like pop-up display kits, then add more value by creating meeting rooms or large-scale convention build-outs.

Continuously Reuse & Re-imagine with EmagiBlock®s

"Ultimately, we got a booth that truly made our products stand out in a crowded show environment, and cost us less than half of what we've spent on previous shows for a custom booth."