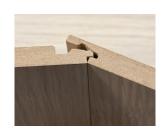

ConnectorBlocks (made of impact-resistant ABS plastic) are on the top and bottom of each EmagiBlock $^{\circ}$ .

Each EmagiBlock® is designed with horizontal and vertical channels that allow for easy placement of electrical and plumbing.