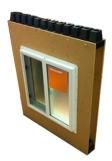

#### **INSTALLING WINDOWS**

**Option 1:** Steel apertures with almost any window mounted inside can be framed or frameless and come in virtually any size. Transom windows, square paned windows... you name it... EmagiBlock®s simply mount around the window.

**Option 2:** Mount 2' or 3' square windows inside an EmagiBlock® for endlessly reconfigurable design.