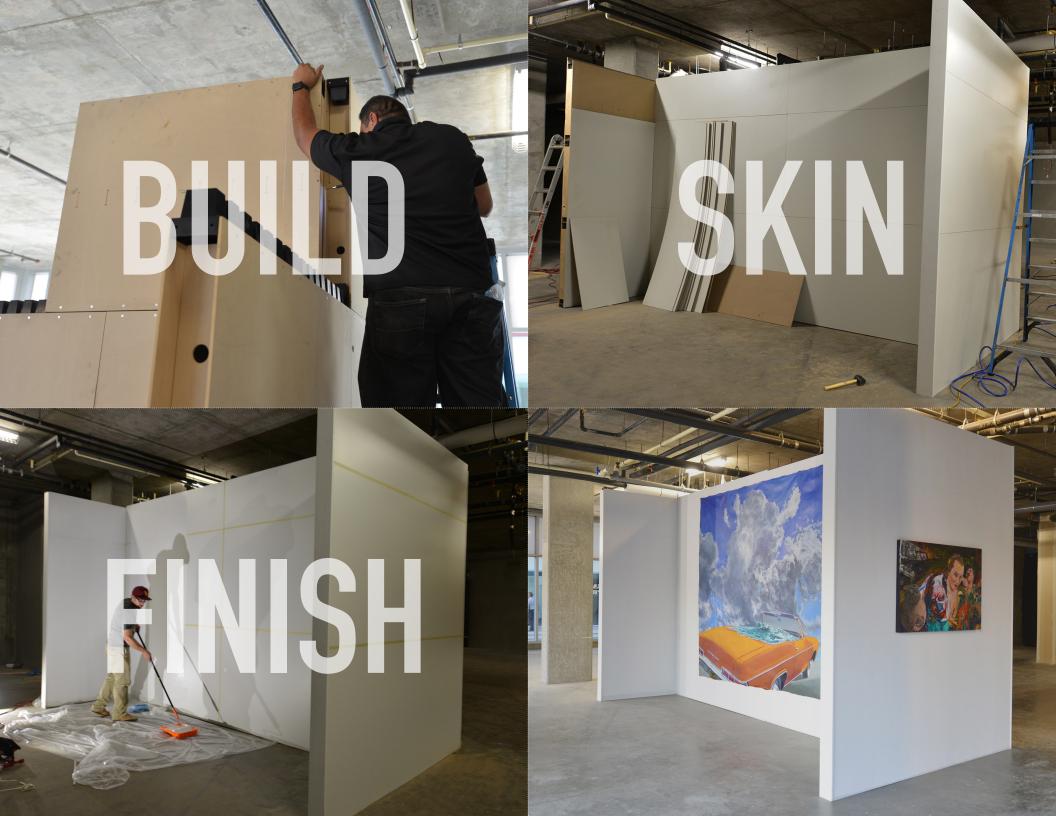

#### HOW DOES THE EMAGIBLOCK® SYSTEM WORK?

#### ASSEMBLE

Build your EmagiBlock® structure in minutes not hours.

Apply a skin/finish over the EmagiBlock® using almost any material (vinyl panels, EmagiPanel™ wall-cladding, wood laminate, metal, drywall, etc.).

#### RECONFIGURE

Easily modify or expand when need or inspiration strikes. You can easily incorporate doors and windows, as well as electrical and plumbing.

Our easy to assembly components bring your ideas to life with little effort.